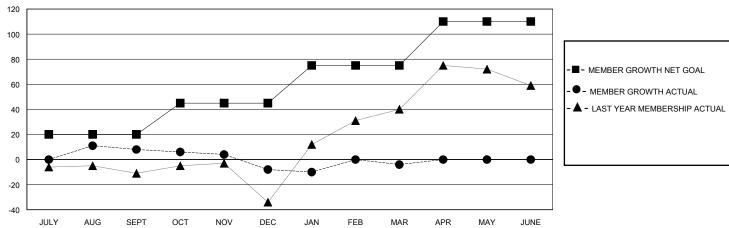

## GOALS AND ACTUAL MEMBERS CUMULATIVE

| DROPPED CLUBS: 0          |    | 29 CLUBS OF 65 ADDED 1 OR MORE<br>NEW MEMBERS | GENDER DISTRIBUTION  MALE 902 (70.91%) |              |     |
|---------------------------|----|-----------------------------------------------|----------------------------------------|--------------|-----|
| DROPPED MEMBERS           |    |                                               | FEMALE                                 | 370 (29.09%) |     |
| DECEASED                  | 14 | CLICK HERE FOR CUMULATIVE                     | TOTAL FAMILY UNIT MEMBERS              |              | 141 |
| CLUB CANCELLED 0 OTHER 66 |    | MEMBERSHIP DATA                               | FAMILY MEMBERS PAYING HALF             |              | 71  |
| TOTAL                     | 80 |                                               |                                        |              |     |

## MONTHLY MEMBERSHIP PROGRESS REPORT

District 105 A

Results as of: 3/31/2024

| GMT:                  |               |           | GMT CA        |                       |                        |                         |                                                    |  |  |
|-----------------------|---------------|-----------|---------------|-----------------------|------------------------|-------------------------|----------------------------------------------------|--|--|
| Clubs                 |               |           |               | Members               |                        |                         |                                                    |  |  |
| RESULTS FOR 2023-2024 |               |           |               | RESULTS FOR 2023-2024 |                        |                         |                                                    |  |  |
| QUARTER               | NEW CLUB GOAL | NEW CLUBS | DROPPED CLUBS | QUARTER MEM           | BER GROWTH NET<br>GOAL | MEMBER GROWTH<br>ACTUAL | DROPPED<br>MEMBERS ACTUAL<br>(including transfers) |  |  |
| JULY/AUG/SEPT         | 0             | 0         | 0             | JULY/AUG/SEPT         | 20                     | 36                      | 27                                                 |  |  |
| OCT/NOV/DEC           | 0             | 0         | 0             | OCT/NOV/DEC           | 25                     | 23                      | 37                                                 |  |  |
| JAN/FEB/MAR           | 1             | 0         | 0             | JAN/FEB/MAR           | 30                     | 22                      | 16                                                 |  |  |
| APR/MAY/JUNE          | 1             | 0         | 0             | APR/MAY/JUNE          | 35                     | 0                       | 0                                                  |  |  |