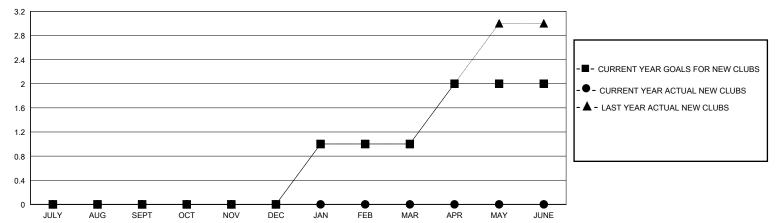

## GOALS AND ACTUAL NEW CLUBS CUMULATIVE

## MONTHLY MEMBERSHIP PROGRESS REPORT

District 105 A

Results as of: 3/31/2024

| GMT:                  |               |           | GMT CA        |                       |                        |                         |                                                    |  |  |
|-----------------------|---------------|-----------|---------------|-----------------------|------------------------|-------------------------|----------------------------------------------------|--|--|
| Clubs                 |               |           |               | Members               |                        |                         |                                                    |  |  |
| RESULTS FOR 2023-2024 |               |           |               | RESULTS FOR 2023-2024 |                        |                         |                                                    |  |  |
| QUARTER               | NEW CLUB GOAL | NEW CLUBS | DROPPED CLUBS | QUARTER MEM           | BER GROWTH NET<br>GOAL | MEMBER GROWTH<br>ACTUAL | DROPPED<br>MEMBERS ACTUAL<br>(including transfers) |  |  |
| JULY/AUG/SEPT         | 0             | 0         | 0             | JULY/AUG/SEPT         | 20                     | 36                      | 27                                                 |  |  |
| OCT/NOV/DEC           | 0             | 0         | 0             | OCT/NOV/DEC           | 25                     | 23                      | 37                                                 |  |  |
| JAN/FEB/MAR           | 1             | 0         | 0             | JAN/FEB/MAR           | 30                     | 22                      | 16                                                 |  |  |
| APR/MAY/JUNE          | 1             | 0         | 0             | APR/MAY/JUNE          | 35                     | 0                       | 0                                                  |  |  |